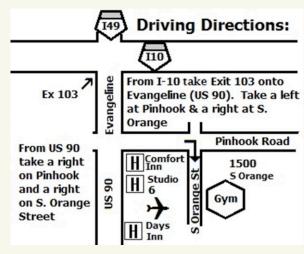

#### General Information

Location and eligibility. The camp will be held at Heymann Park Gym, 1500 S Orange St., Lafayette, LA 70501-7532. The event is open to any adult karate student with at least 3 months of training or any child with at least one year of training experience.

## KARATE TRAINING CAMP AND DAN EXAM

DATE: AUGUST 5<sup>th</sup>, 6<sup>th</sup>, and 7<sup>th</sup> (FRIDAY, SATURDAY and

**SUNDAY) 2011** 

LOCATION: HEYMANN PARK GYM, 1500 S. ORANGE STREET,

LAFAYETTE, LOUISIANA 70501-7532